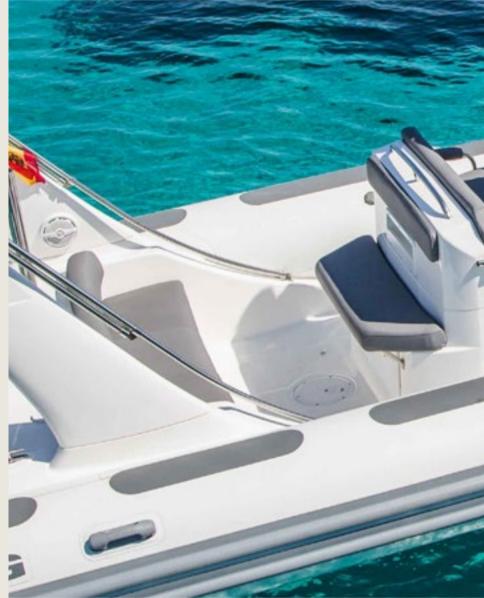

### BRIG 780 CATCH ME IF YOU CAN

Mooring

License N°

11 + Skipper

\_

7,8 m / 2,9 m

80 L/h

20 knots

Sunshade, exterior sitting area, bluetooth music connection, no A/C