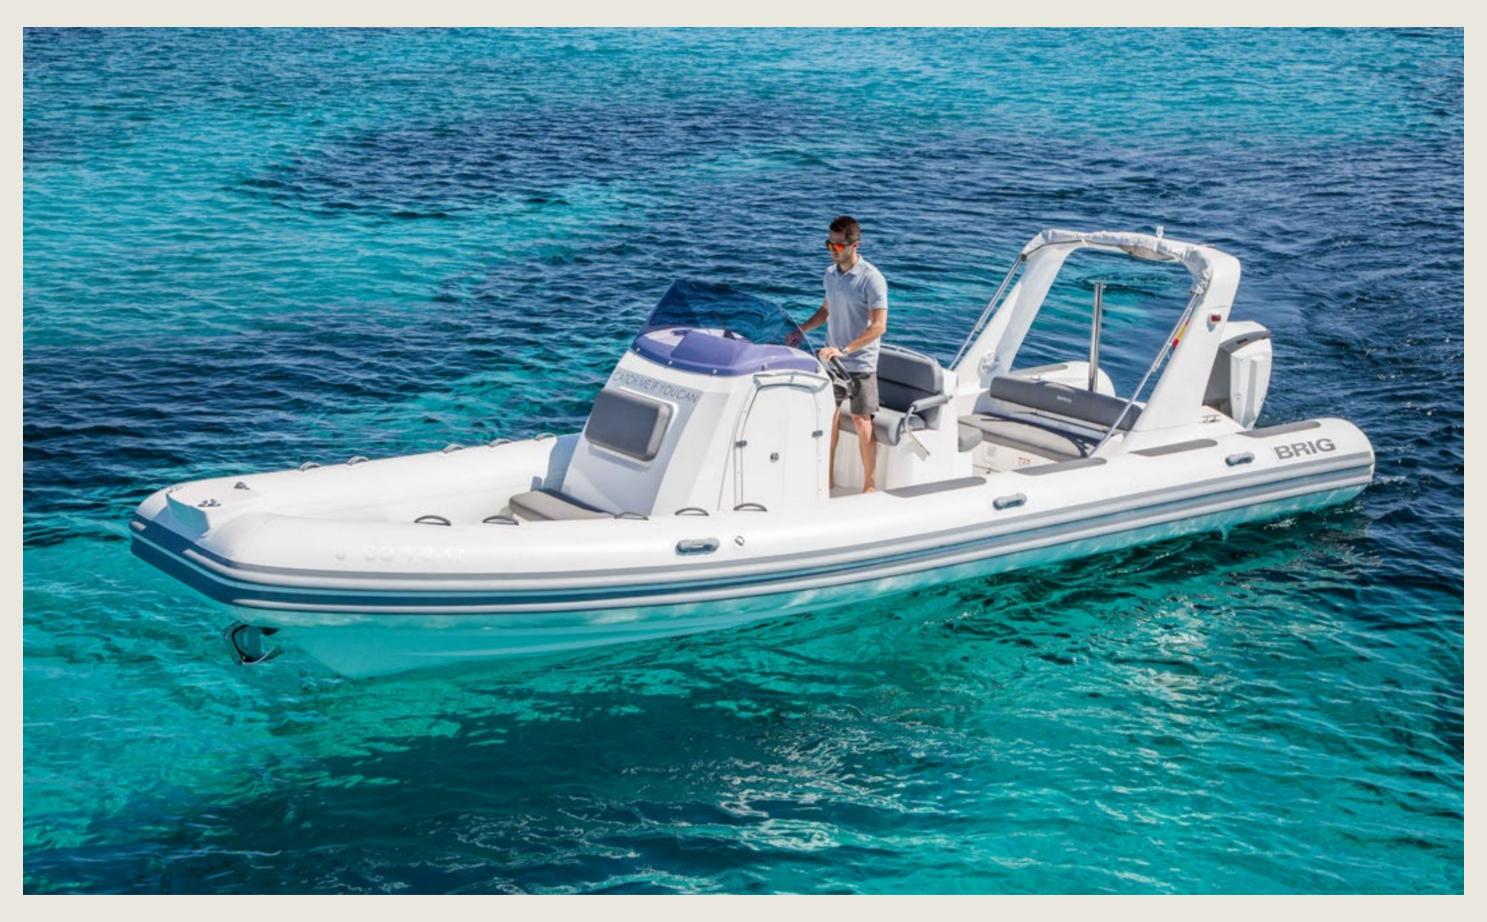

### BRIG 780 CATCH ME IF YOU CAN

Mooring

License N°

11 + Skipper

\_

7,8 m / 2,9 m

80 L/h

20 knots

Sunshade, exterior sitting area, bluetooth music connection, no A/C