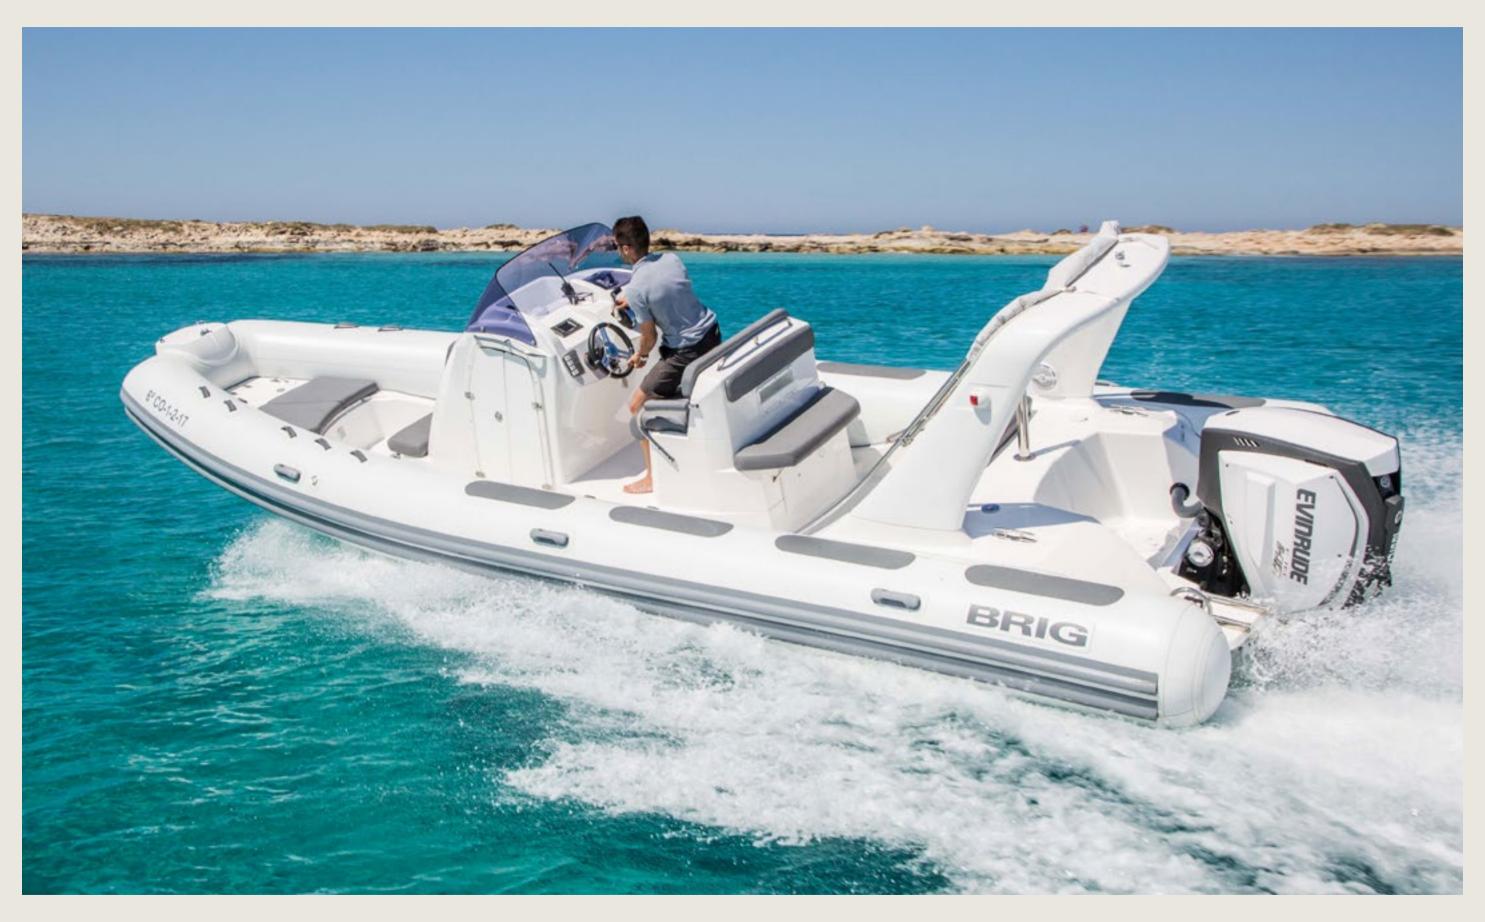

### BRIG 780 CATCH ME IF YOU CAN

Mooring

License N°

11 + Skipper

\_

7,8 m / 2,9 m

80 L/h

20 knots

Sunshade, exterior sitting area, bluetooth music connection, no A/C