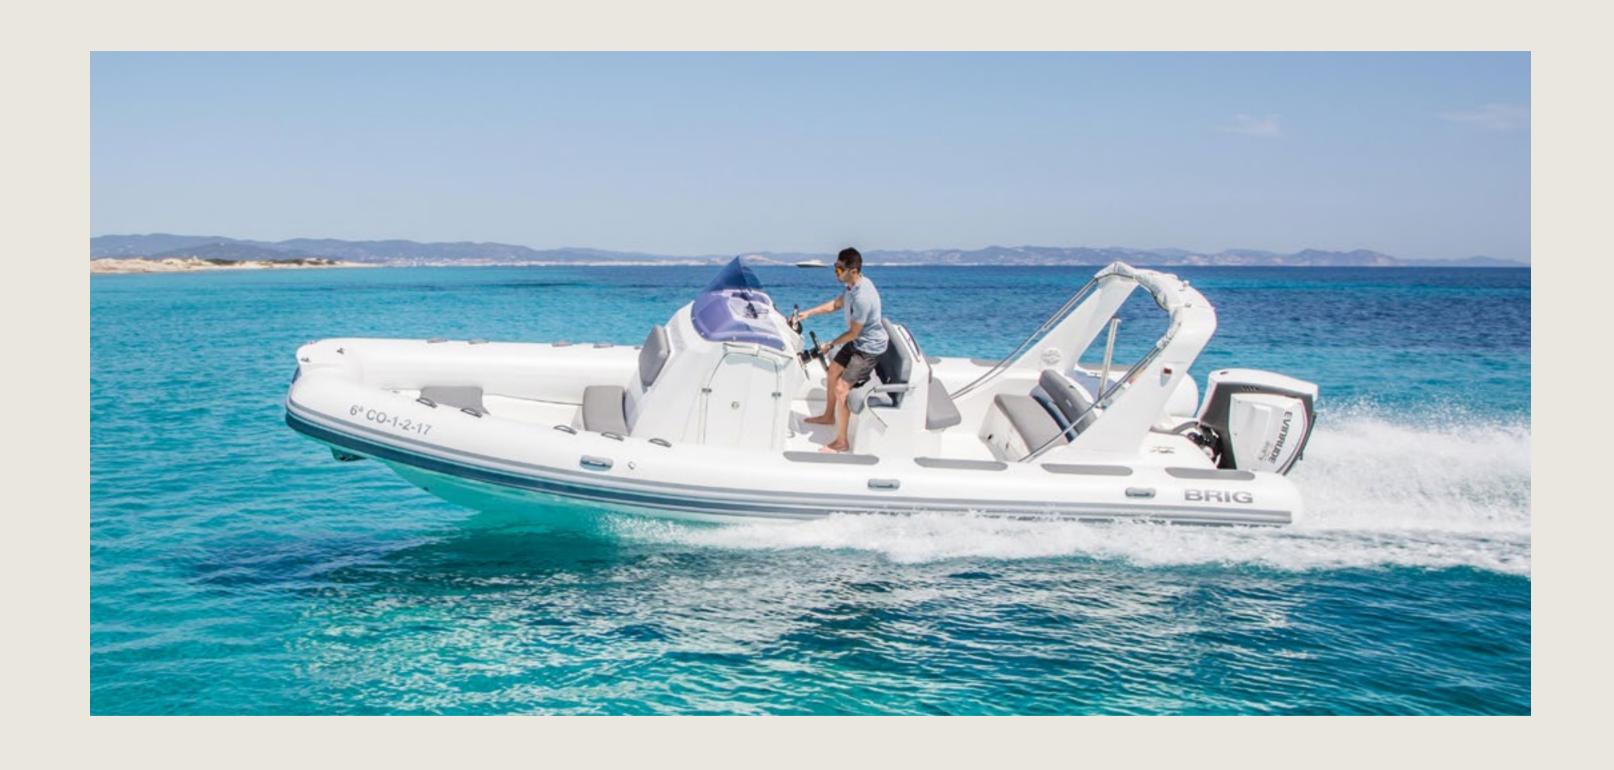

### BRIG 780 CATCH ME IF YOU CAN

Mooring

License N°

11 + Skipper

\_

7,8 m / 2,9 m

80 L/h

20 knots

Sunshade, exterior sitting area, bluetooth music connection, no A/C