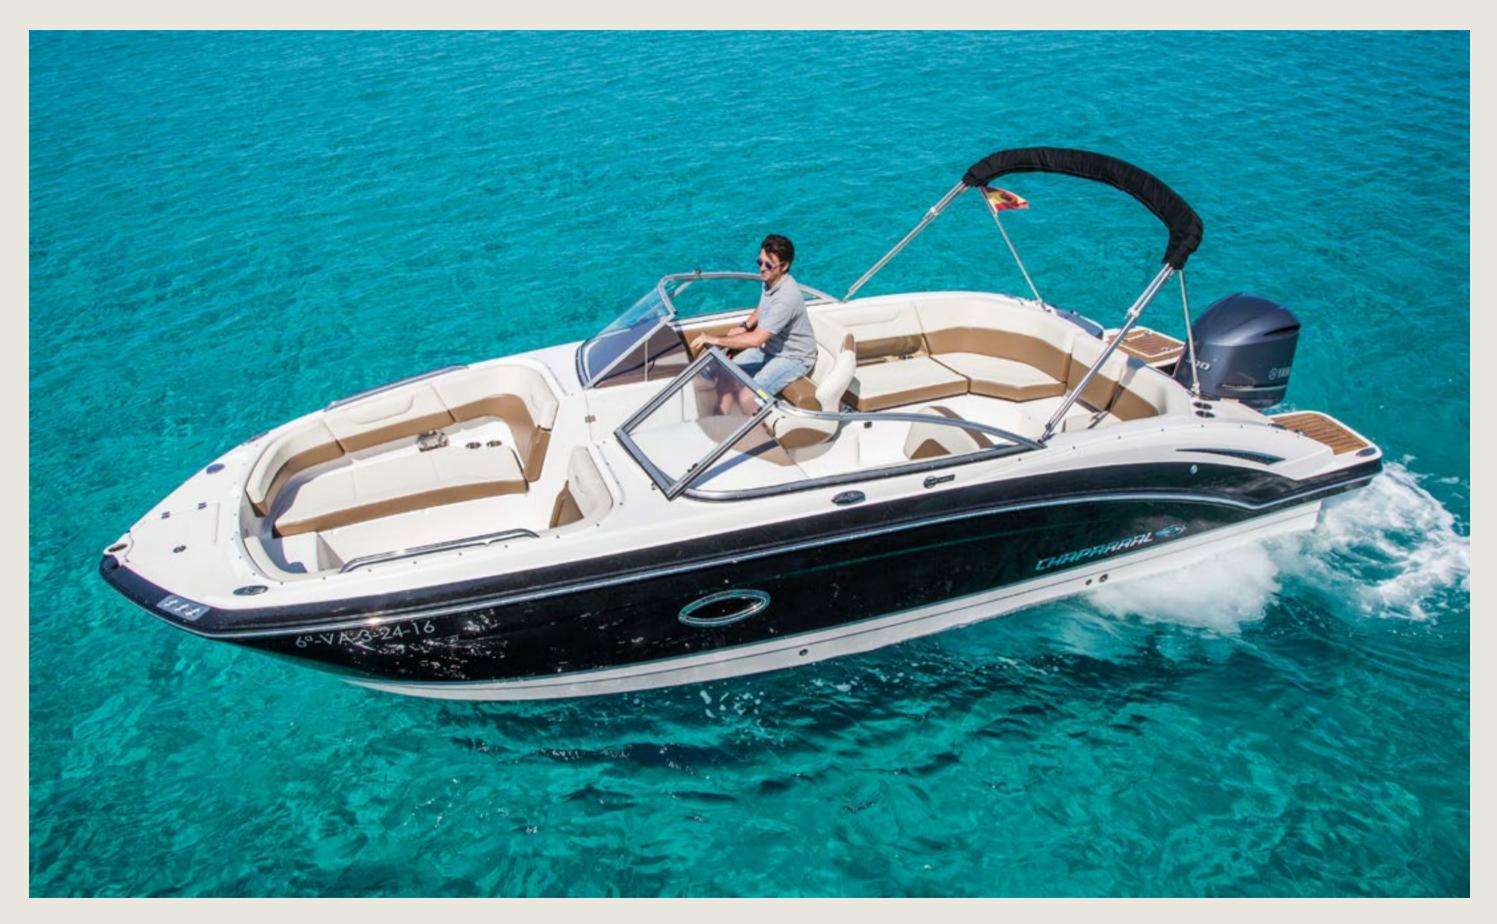

#### CHAPARRAL 250

| PRICING<br>FULL DAY CRUISE / 8H                      |           |                                                                                                                                   |
|------------------------------------------------------|-----------|-----------------------------------------------------------------------------------------------------------------------------------|
|                                                      |           |                                                                                                                                   |
| ** Fuel estimate                                     | 120 L/day | ** Approx. 1.5h of cruising, e.g.<br>Ibiza - Espalmador - Illetes -<br>Fuel cost may vary dependi<br>prices on the day of charter |
| *** Start time from 10 am<br>Latest return at sunset |           | *** Charters can be extended a<br>captain and at an additiona<br>must return to the port bef<br>Extra toys and drink packag       |