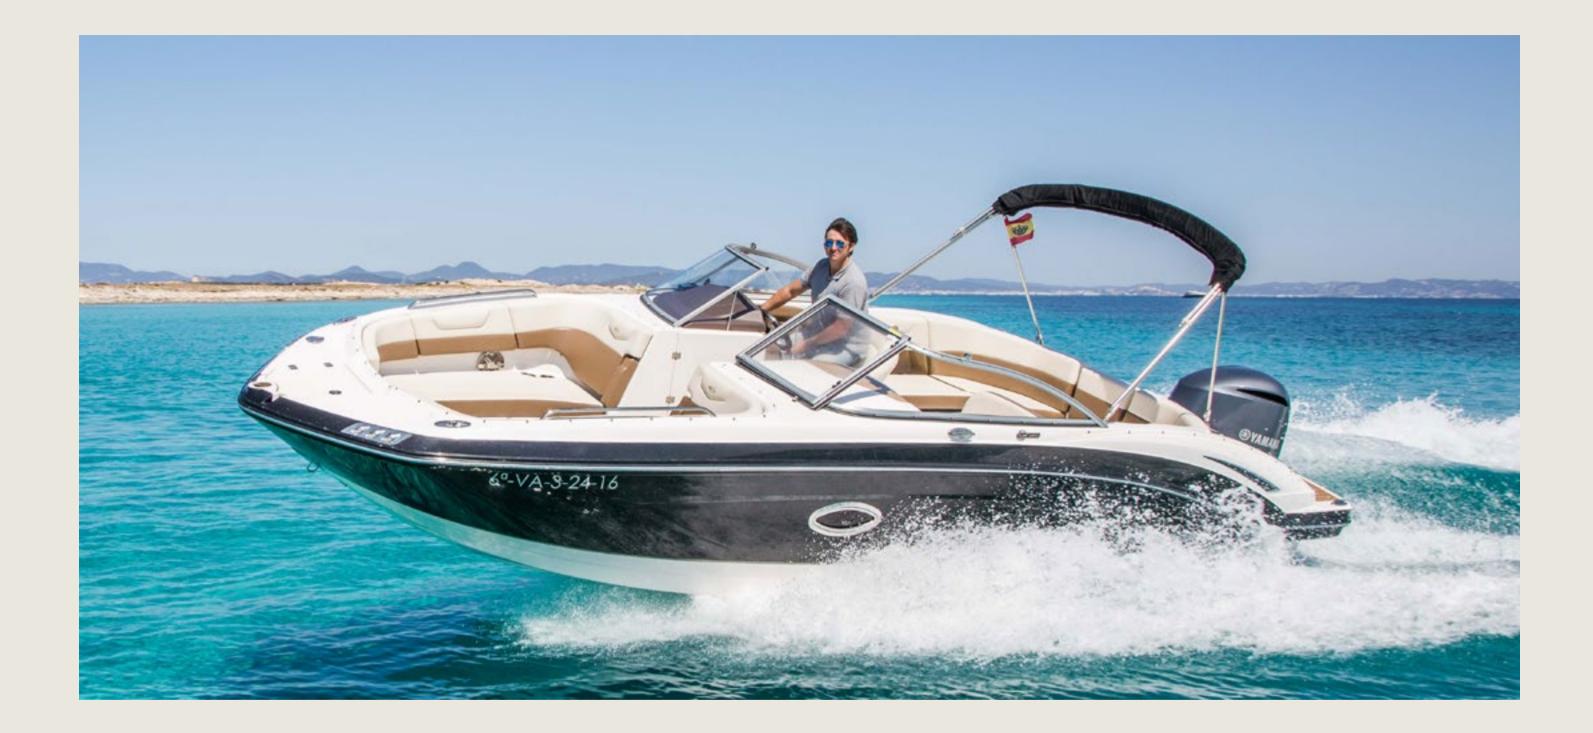

# **CHAPPA CHAPPY 2**

## S P E C S

Capacity Cabins Length / Beam **Fuel Cons Cruising speed** General

Included

Mooring License N°

10 + Skipper 7,5 m / 2,6 m 80 L/h 20 knots Sunshade, exterior sitting area, bluetooth music connection, no A/C

Captain, insurance, towels, complimentary drinks (water, ice, 18 soft drinks, 14 beers, 1 white wine, 1 rosé, 2 cava), snacks, snorkelling equipment

lbiza town REGAGE22e00003737150