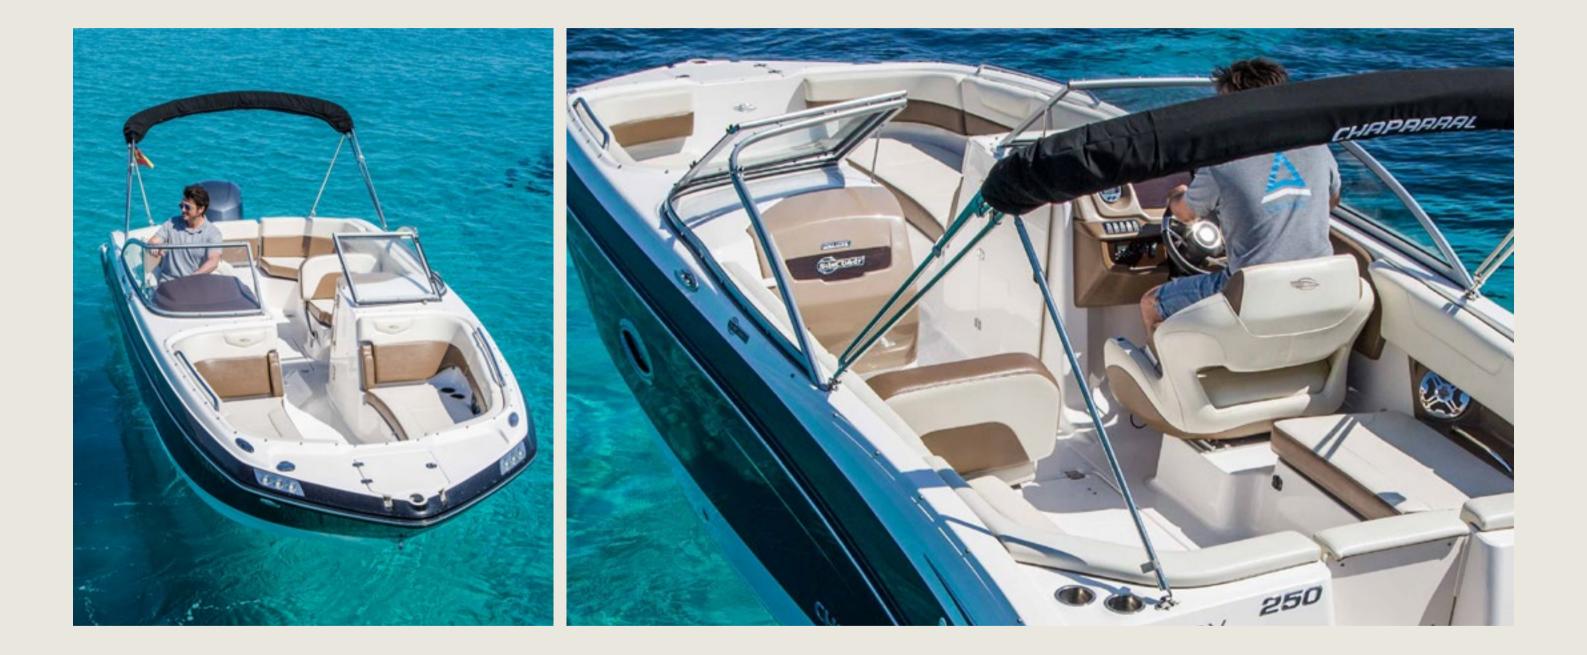

#### CHAPARRAL 250

| PRICING<br>FULL DAY CRUISE / 8H                      |           |                                                                                                                                   |
|------------------------------------------------------|-----------|-----------------------------------------------------------------------------------------------------------------------------------|
|                                                      |           |                                                                                                                                   |
| ** Fuel estimate                                     | 120 L/day | ** Approx. 1.5h of cruising, e.g.<br>Ibiza - Espalmador - Illetes -<br>Fuel cost may vary dependi<br>prices on the day of charter |
| *** Start time from 10 am<br>Latest return at sunset |           | *** Charters can be extended a<br>captain and at an additiona<br>must return to the port bef<br>Extra toys and drink packag       |