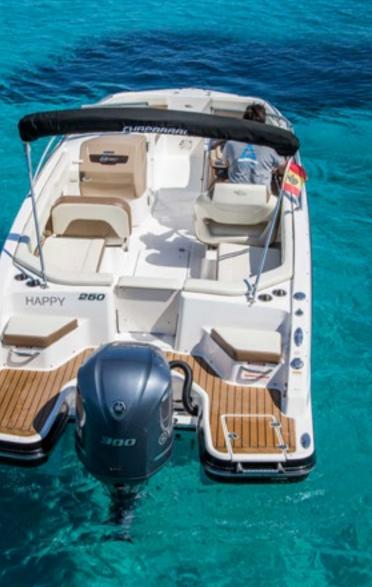

#### CHAPARRAL 250

| PRICING<br>FULL DAY CRUISE / 8H                      |           |                                                                                                                                   |
|------------------------------------------------------|-----------|-----------------------------------------------------------------------------------------------------------------------------------|
|                                                      |           |                                                                                                                                   |
| ** Fuel estimate                                     | 120 L/day | ** Approx. 1.5h of cruising, e.g.<br>Ibiza - Espalmador - Illetes -<br>Fuel cost may vary dependi<br>prices on the day of charter |
| *** Start time from 10 am<br>Latest return at sunset |           | *** Charters can be extended a<br>captain and at an additiona<br>must return to the port bef<br>Extra toys and drink packag       |