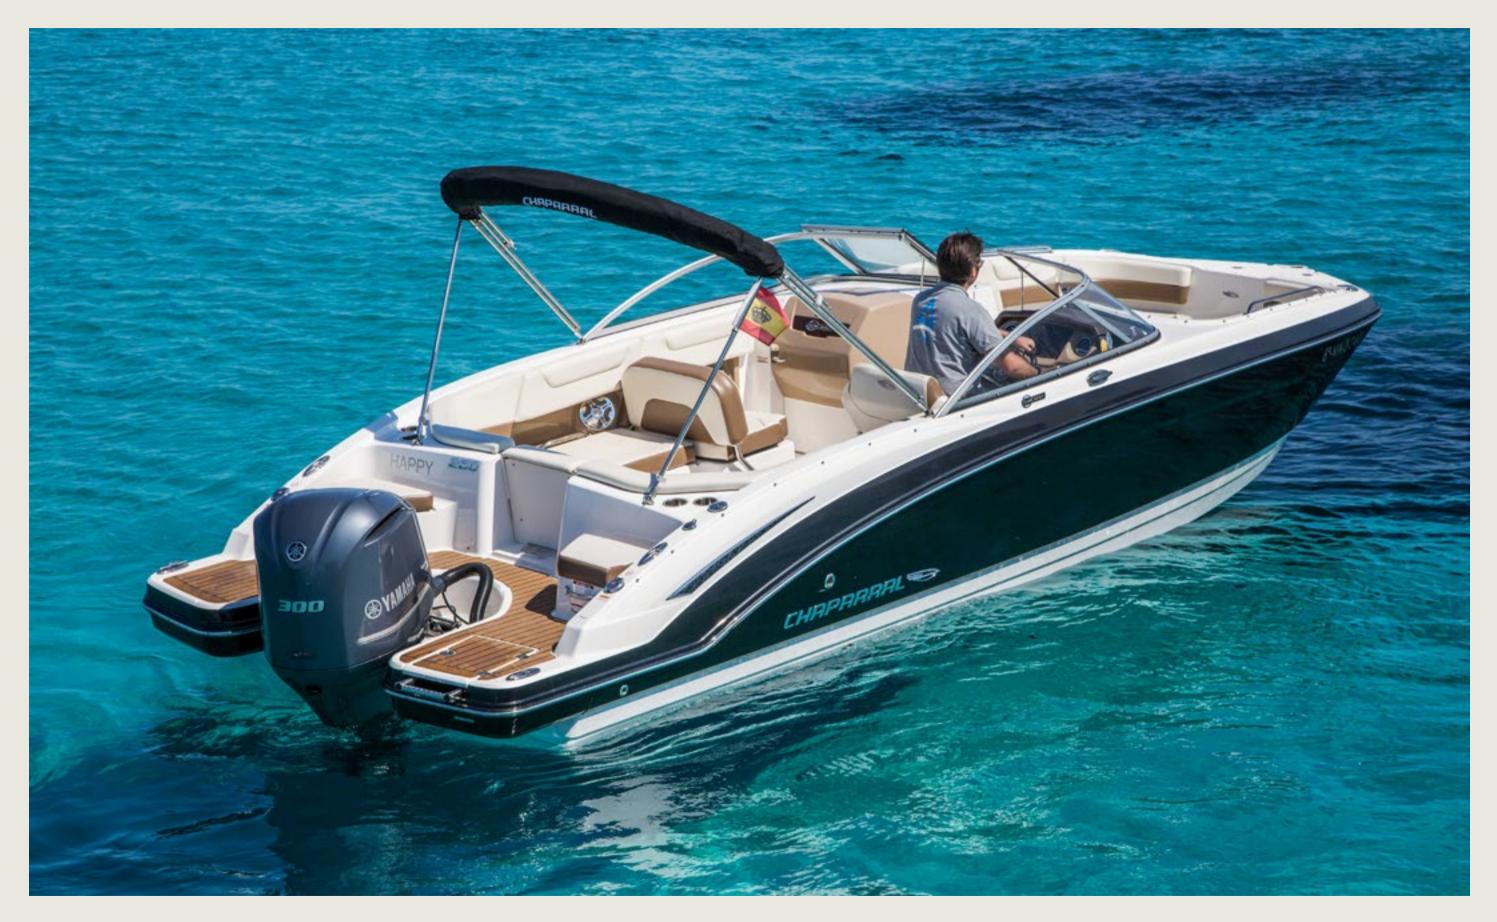

#### CHAPARRAL 250

| PRICING<br>FULL DAY CRUISE / 8H                      |           |                                                                                                                                   |
|------------------------------------------------------|-----------|-----------------------------------------------------------------------------------------------------------------------------------|
|                                                      |           |                                                                                                                                   |
| ** Fuel estimate                                     | 120 L/day | ** Approx. 1.5h of cruising, e.g.<br>Ibiza - Espalmador - Illetes -<br>Fuel cost may vary dependi<br>prices on the day of charter |
| *** Start time from 10 am<br>Latest return at sunset |           | *** Charters can be extended a<br>captain and at an additiona<br>must return to the port bef<br>Extra toys and drink packag       |