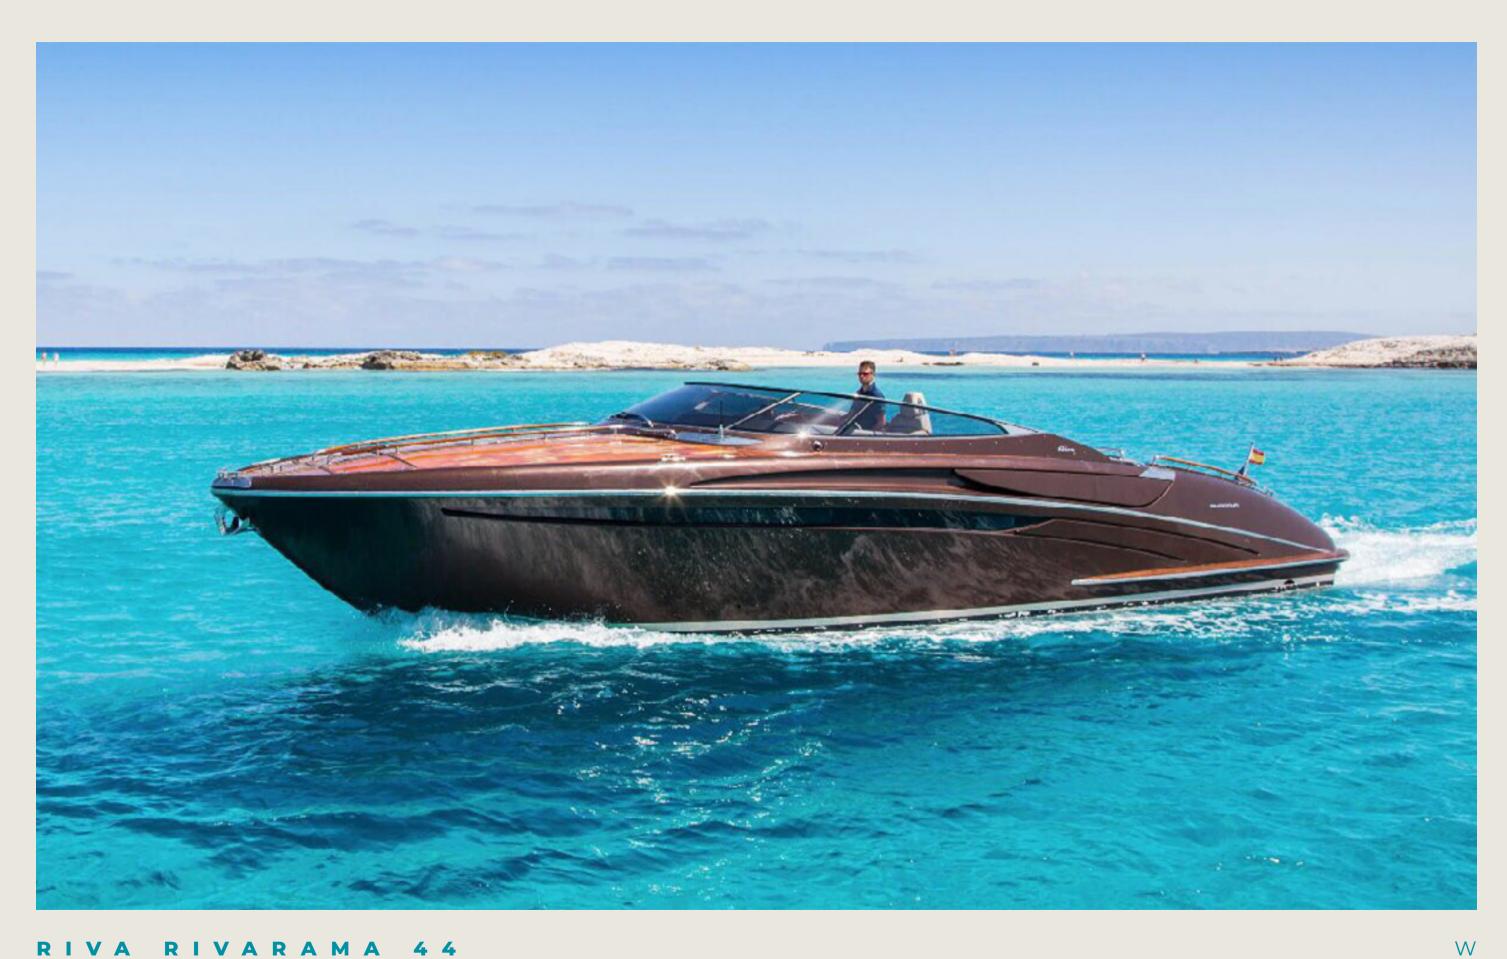

RIVA RIVARAMA 44

### SPECS

Capacity
Cabins
Length / Beam
Fuel Cons
Cruising speed
Included

1 open plan 14,0 m / 3,0 m 100 L/h 21 knots

12 + Skipper

Captain, stewardess, insurance, towels, complimentary drinks (water, ice, 18 soft drinks, 14 beers, 1 white wine, 1 rosé, 2 cava), snacks, snorkeling equipment, paddle board