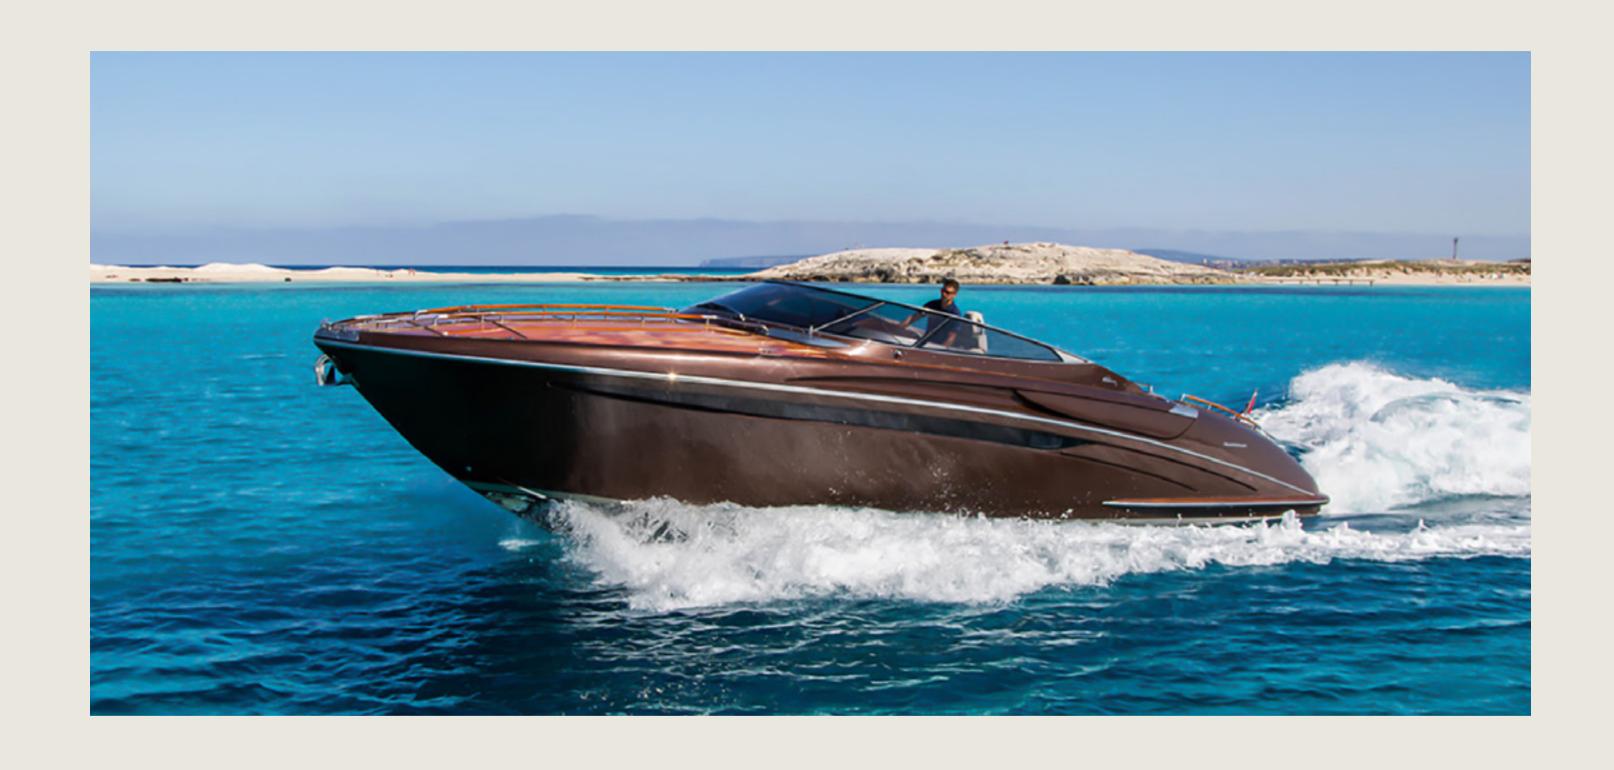

RIVA RIVARAMA 44

### SPECS

Capacity
Cabins
Length / Beam
Fuel Cons
Cruising speed
Included

1 open plan 14,0 m / 3,0 m 100 L/h 21 knots

12 + Skipper

Captain, stewardess, insurance, towels, complimentary drinks (water, ice, 18 soft drinks, 14 beers, 1 white wine, 1 rosé, 2 cava), snacks, snorkeling equipment, paddle board