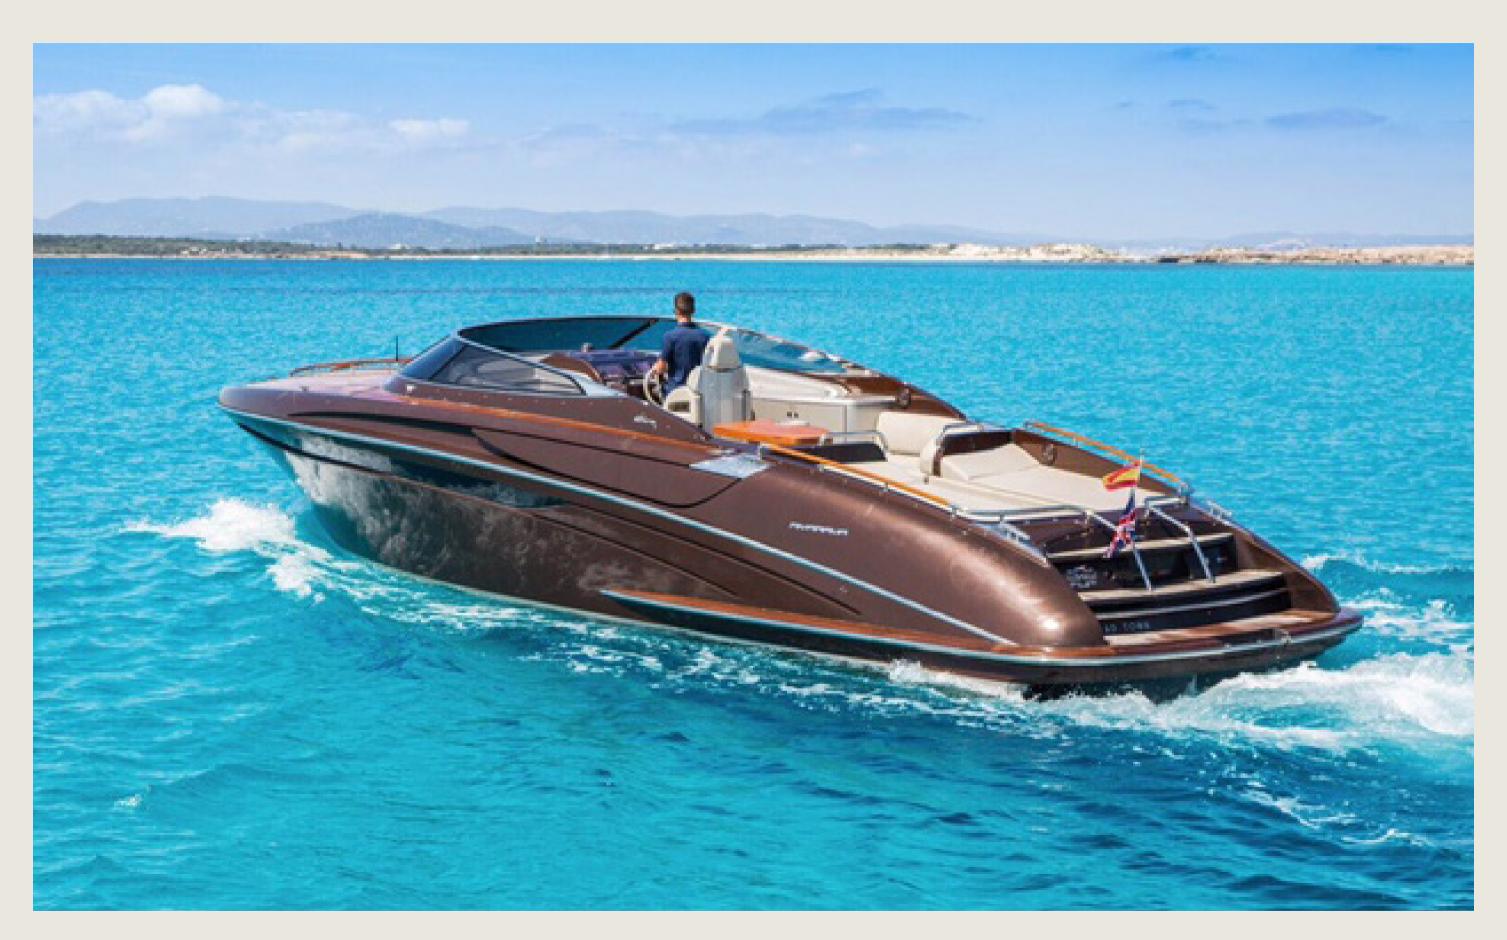

### SPECS

Capacity
Cabins
Length / Beam
Fuel Cons
Cruising speed
Included

1 open plan 14,0 m / 3,0 m 100 L/h 21 knots

12 + Skipper

Captain, stewardess, insurance, towels, complimentary drinks (water, ice, 18 soft drinks, 14 beers, 1 white wine, 1 rosé, 2 cava), snacks, snorkeling equipment, paddle board

**General** 

Sunshade, front and back sunbeds, interior and exterior sitting area, bluetooth music connection, A/C

**License N°** 

L3E424/2019