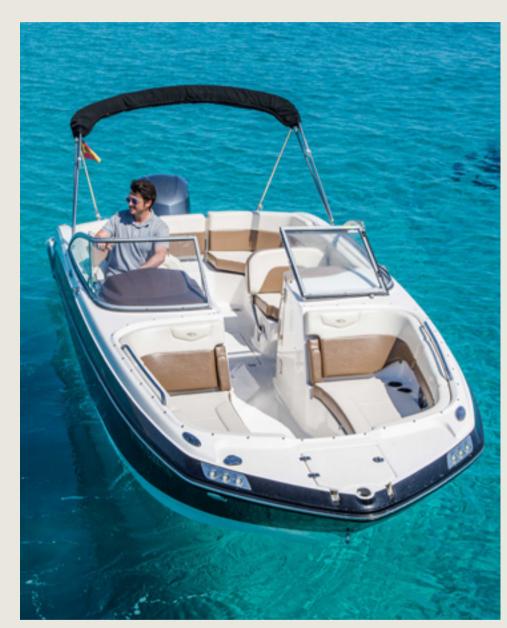

## CHAPAL 250 CHAPPY

## S P E C S

Capacity
Cabins
Length / Beam
Fuel Cons
Cruising speed
Included

**General** 

**License N°** 

10 + Skipper

\_\_\_\_

7,5 m / 2,6 m

60 L/h

20 knots

Captain, insurance, towels, water, ice,

snorkelling equipment

Sunshade, exterior sitting area,

bluetooth music connection, no A/C

L3E904/2020