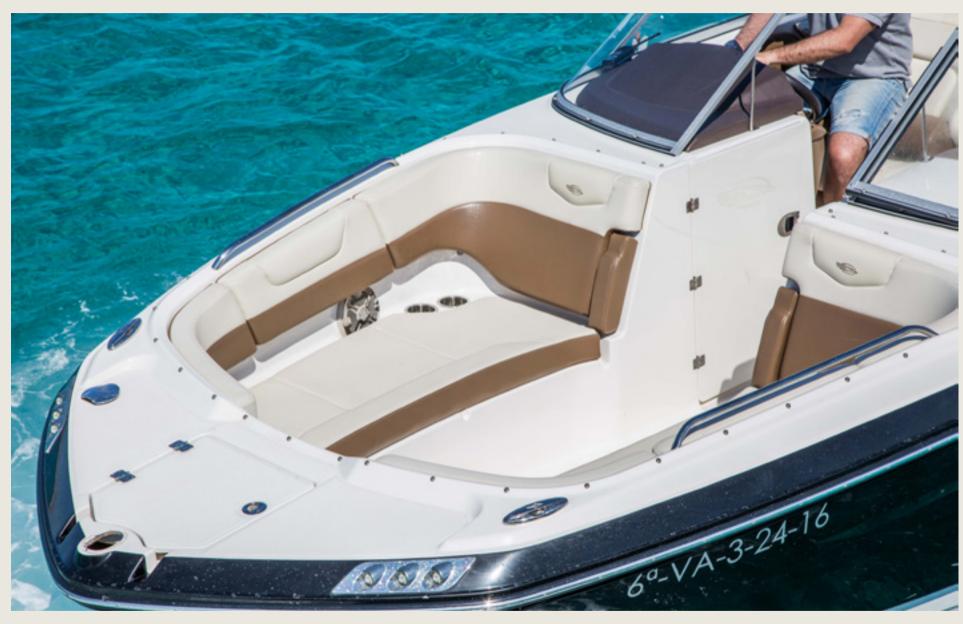

## CHAPAL 250 CHAPPY

## S P E C S

Capacity
Cabins
Length / Beam
Fuel Cons
Cruising speed
Included

**General** 

**License N°** 

10 + Skipper

\_\_\_\_

7,5 m / 2,6 m

60 L/h

20 knots

Captain, insurance, towels, water, ice,

snorkelling equipment

Sunshade, exterior sitting area,

bluetooth music connection, no A/C

L3E904/2020