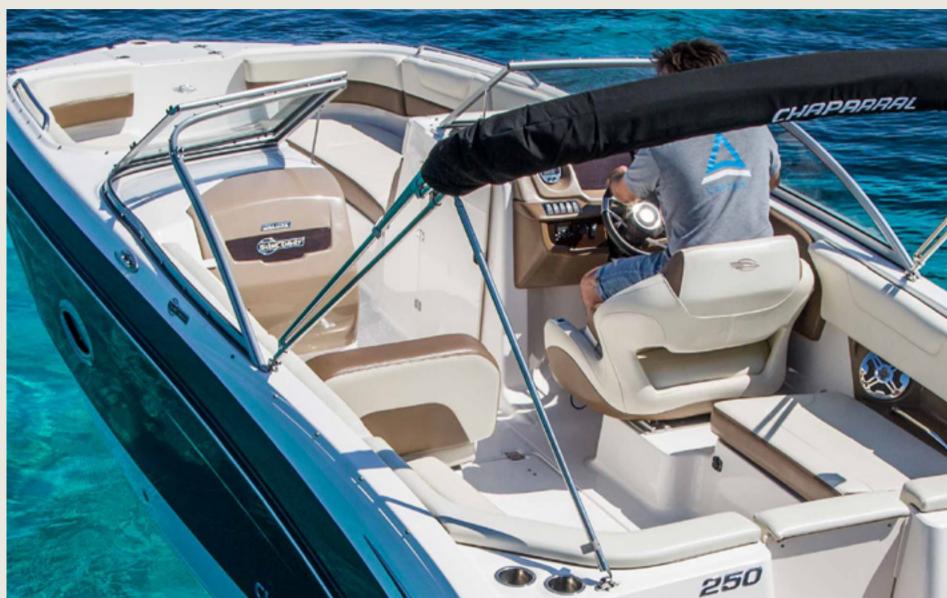

## CHAPAL 250 CHAPPY

## S P E C S

Capacity
Cabins
Length / Beam
Fuel Cons
Cruising speed
Included

**General** 

**License N°** 

10 + Skipper

\_\_\_\_

7,5 m / 2,6 m

60 L/h

20 knots

Captain, insurance, towels, water, ice,

snorkelling equipment

Sunshade, exterior sitting area,

bluetooth music connection, no A/C

L3E904/2020