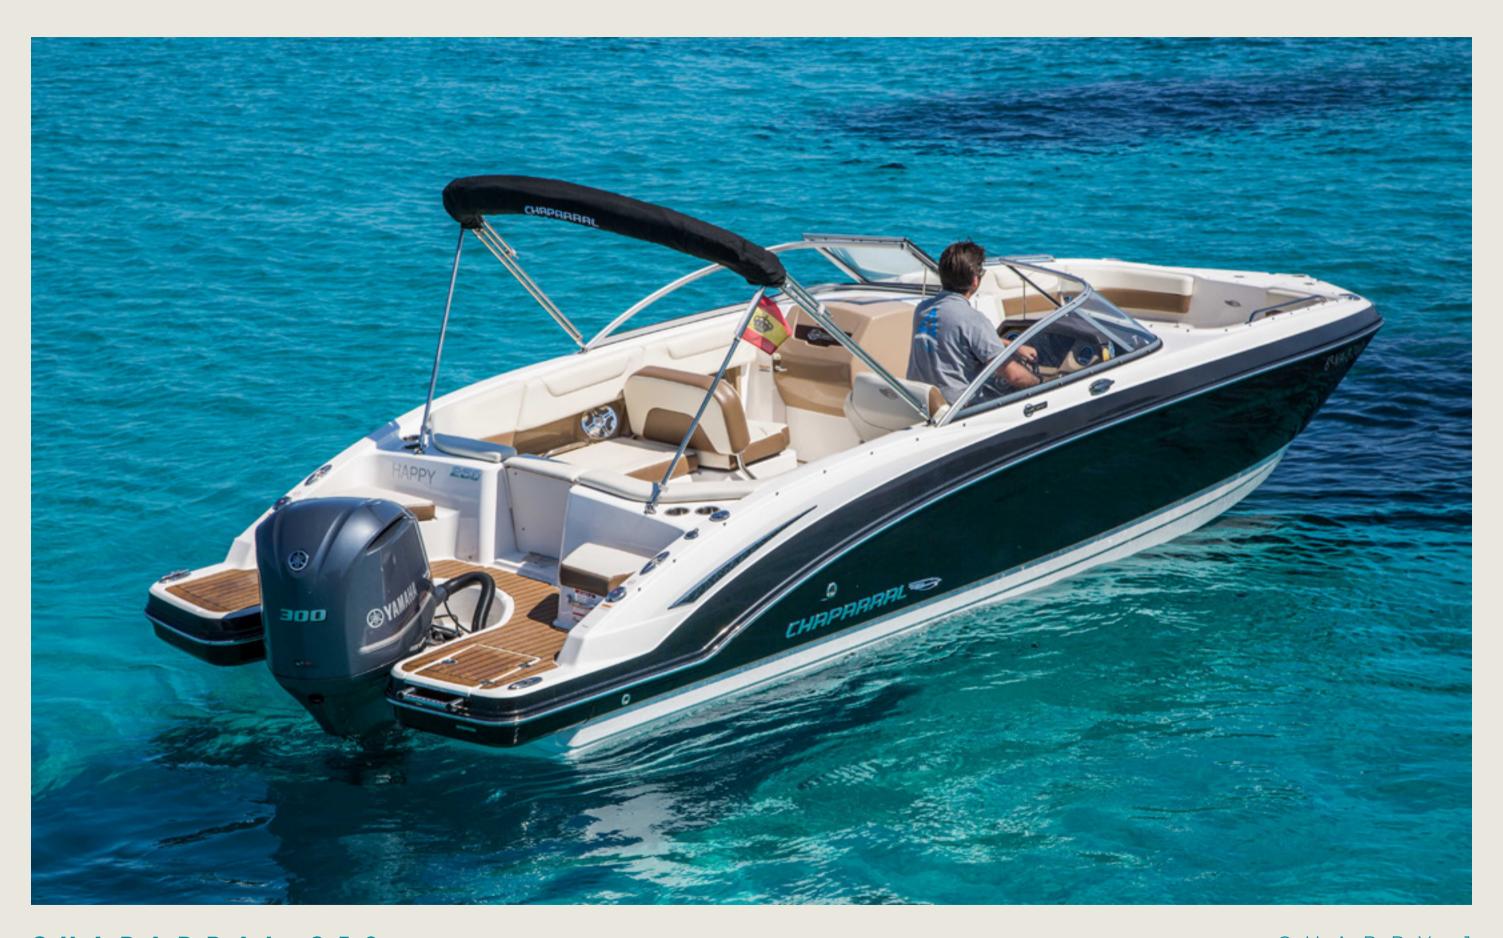

## CHAPAL 250 CHAPPY

## S P E C S

Capacity
Cabins
Length / Beam
Fuel Cons
Cruising speed
Included

**General** 

**License N°** 

10 + Skipper

\_\_\_\_

7,5 m / 2,6 m

60 L/h

20 knots

Captain, insurance, towels, water, ice,

snorkelling equipment

Sunshade, exterior sitting area,

bluetooth music connection, no A/C

L3E904/2020