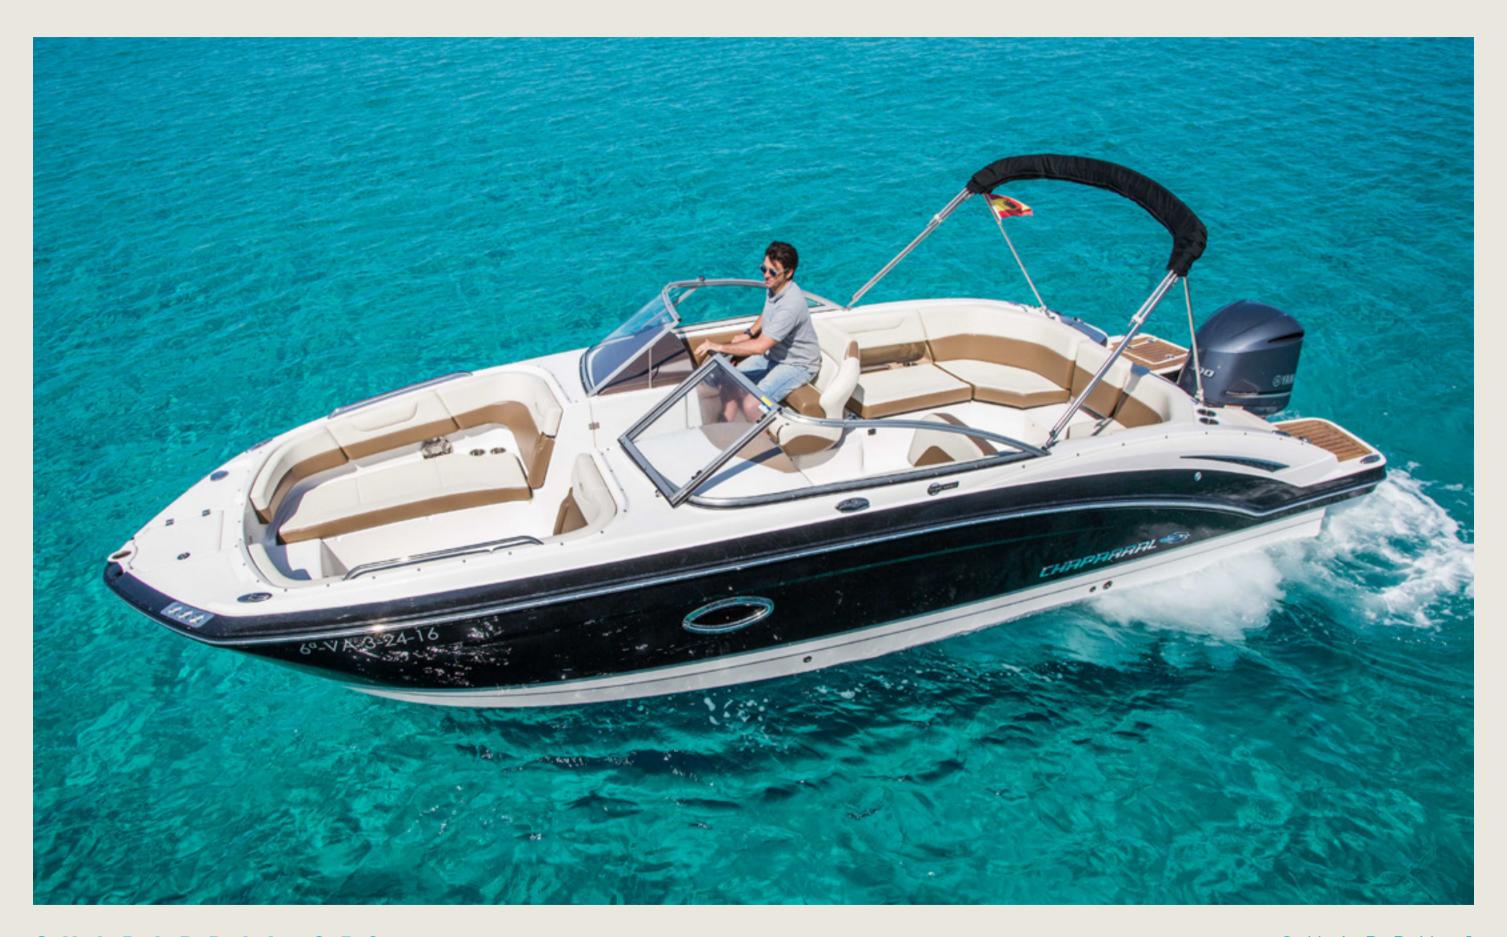

## CHAPAL 250 CHAPPY

## S P E C S

Capacity
Cabins
Length / Beam
Fuel Cons
Cruising speed
Included

**General** 

**License N°** 

10 + Skipper

\_\_\_\_

7,5 m / 2,6 m

60 L/h

20 knots

Captain, insurance, towels, water, ice,

snorkelling equipment

Sunshade, exterior sitting area,

bluetooth music connection, no A/C

L3E904/2020