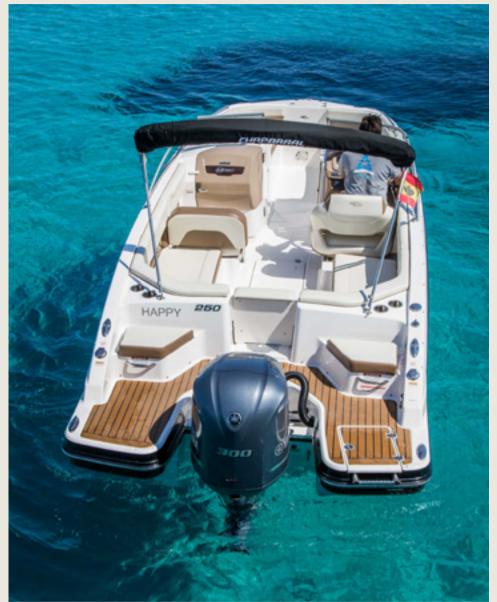

## CHAPAL 250 CHAPPY

## S P E C S

Capacity
Cabins
Length / Beam
Fuel Cons
Cruising speed
Included

**General** 

**License N°** 

10 + Skipper

\_\_\_\_

7,5 m / 2,6 m

60 L/h

20 knots

Captain, insurance, towels, water, ice,

snorkelling equipment

Sunshade, exterior sitting area,

bluetooth music connection, no A/C

L3E904/2020