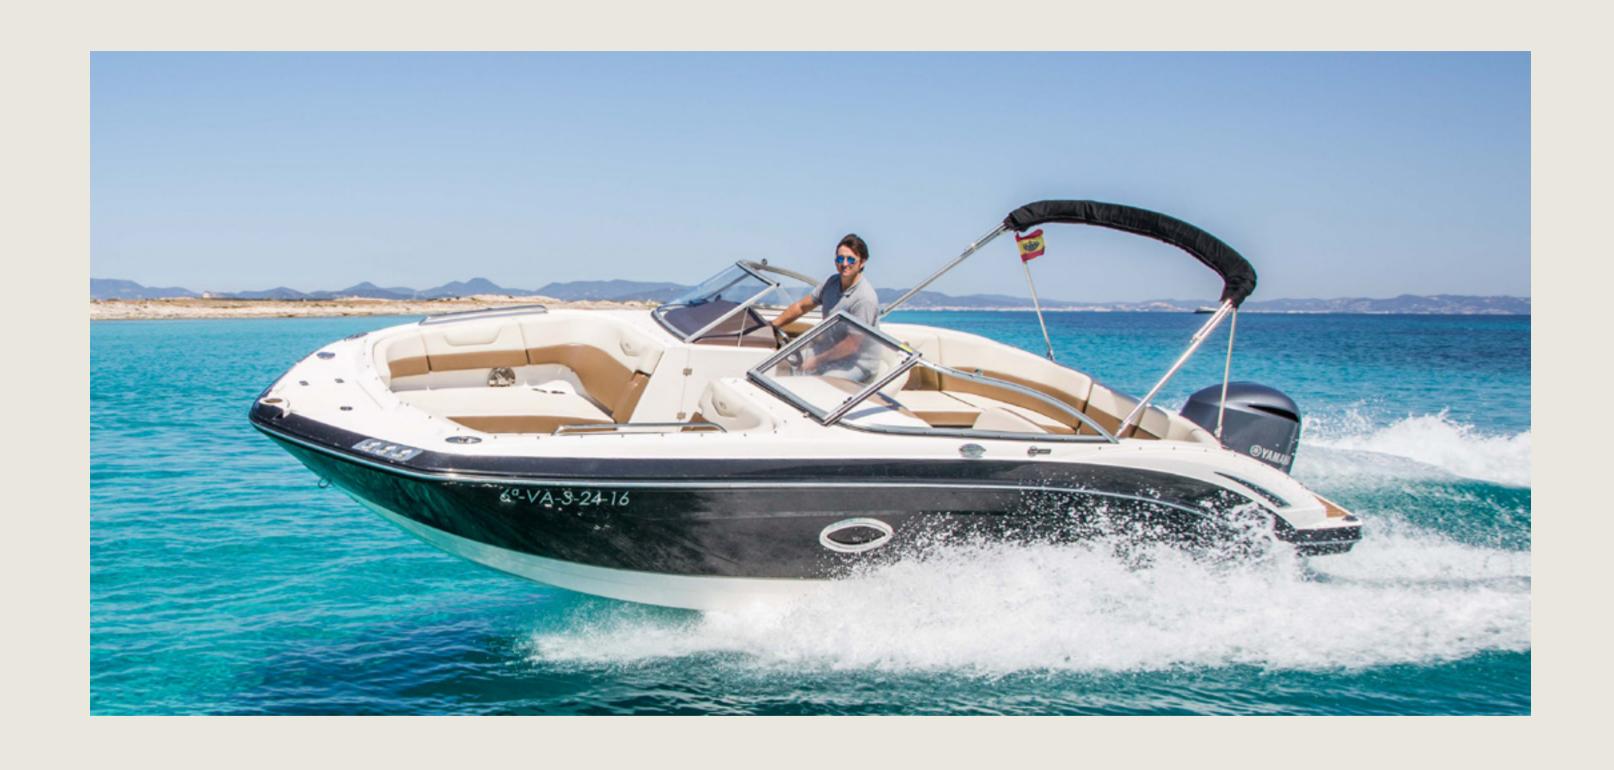

## CHAPAL 250 CHAPPY

## S P E C S

Capacity
Cabins
Length / Beam
Fuel Cons
Cruising speed
Included

**General** 

**License N°** 

10 + Skipper

\_\_\_\_

7,5 m / 2,6 m

60 L/h

20 knots

Captain, insurance, towels, water, ice,

snorkelling equipment

Sunshade, exterior sitting area,

bluetooth music connection, no A/C

L3E904/2020